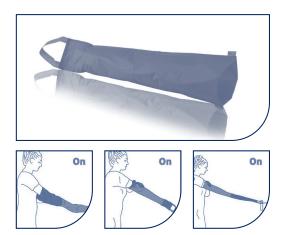

## Arion Easy-Slide Arm 🗠 🍾

- The user-friendly application aid makes putting on compression arm sleeves quick and easy
- A straightforward donning method in combination with the application aid

| Size   | Circumference of widest<br>part of the arm | BNR     | UOM / Box | Order Qty. |
|--------|--------------------------------------------|---------|-----------|------------|
| Medium | 14.5''–15.1'' (37–38.5cm)                  | 7966102 | 1         |            |
| Large  | 15.3''–16.1'' (39–41cm)                    | 7510001 | 1         |            |