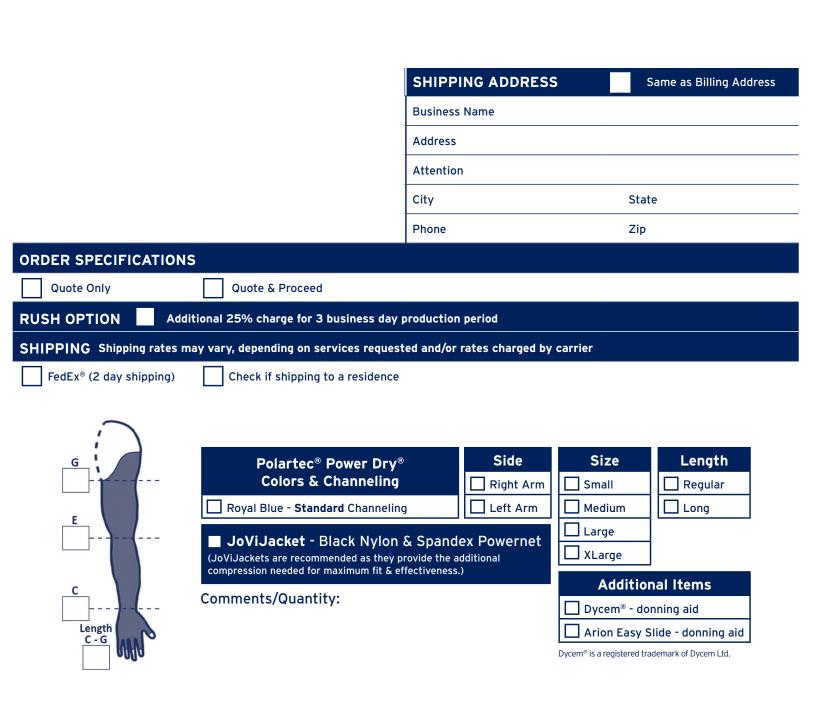

## Classic Arm Sleeve AG1 Ready-to-Wear

All measurements are in centimeters (cm).

| Classic Arm Sleeve AG1 Size Chart |                           |                           |                      |  |  |  |  |
|-----------------------------------|---------------------------|---------------------------|----------------------|--|--|--|--|
|                                   | Least Wrist Circumference | Least Elbow Circumference | Axilla Circumference |  |  |  |  |
|                                   | "C" Landmark              | "E" Landmark              | "G" Landmark         |  |  |  |  |
| Small                             | 15.5–16.5                 | 23–26                     | 27.5-32              |  |  |  |  |
| Medium                            | 16.5–18                   | 26–29                     | 32-36                |  |  |  |  |
| Large                             | 18–19                     | 29–33                     | 36-41                |  |  |  |  |
| XLarge                            | 19–20.5                   | 33-37.5                   | 41-45                |  |  |  |  |

| Classic Arm Sleeve AG1 Length Chart                                  |      |  |  |  |  |
|----------------------------------------------------------------------|------|--|--|--|--|
| Wrist to Axilla (C to G)<br>(measured with arm hanging down at side) |      |  |  |  |  |
| Regular                                                              | 43   |  |  |  |  |
| Long                                                                 | 45.5 |  |  |  |  |